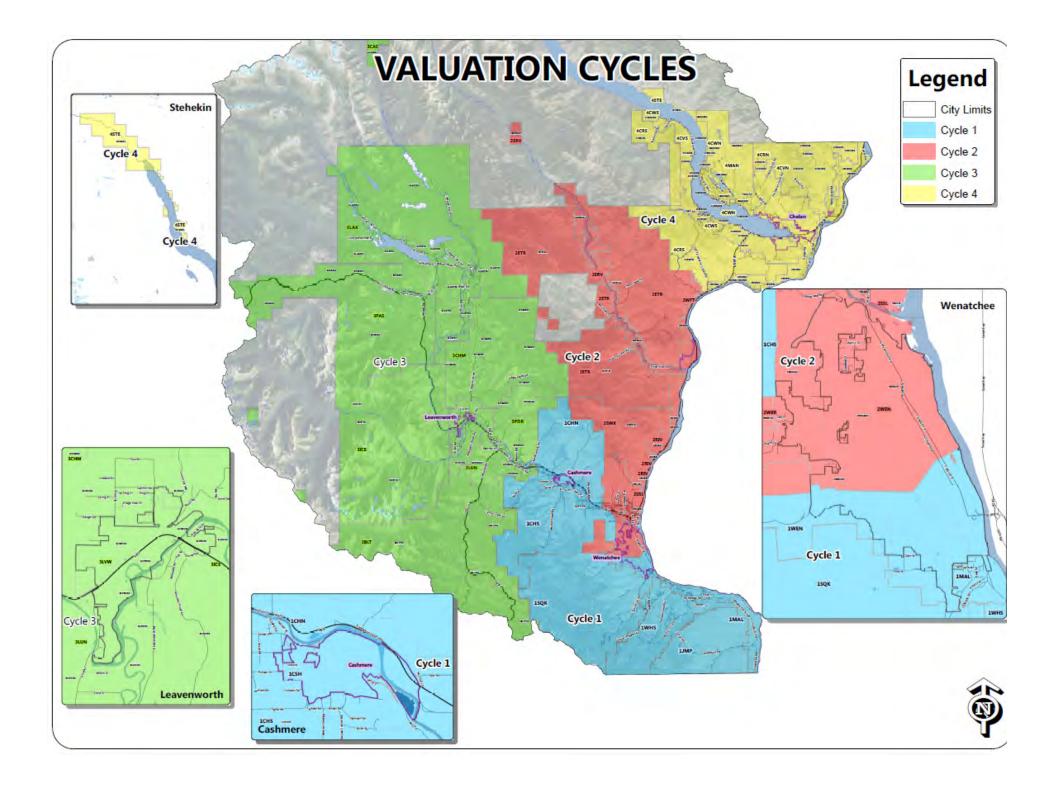

#### Q: How often is my property revalued?

A: Your property is revalued every year now that our County is conducting annual updates. We physically inspect a quarter of all real property each year and the County has four inspection cycle areas. For properties that are not located within the scheduled inspection area, we statistically review the properties and adjust the assessed value annually, if indicated by changes in the marketplace; or if new construction or a change in boundaries occurs.