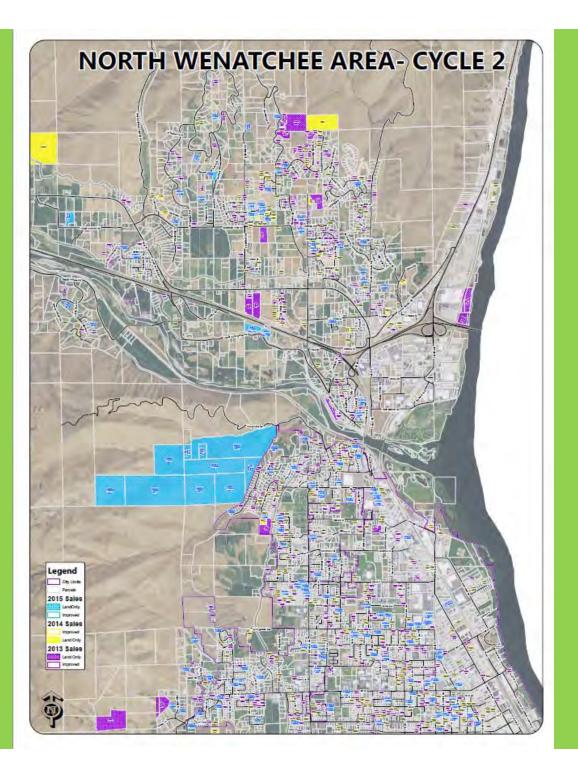

## **NORTH WENATCHEE AREA, CYCLE 2** *Chelan County Fire #1*

Deanna Walter, Chelan County Assessor

Have questions about your assessed value? Join us to learn more...

#### **Entiat & North Wenatchee**

**Tuesday, June 2, 2015 from 7 to 8 pm** Entiat Grange Hall, 14105 Kinzel Street

Wednesday, June 3, 2015 from 7 to 8 pm Chelan County Fire #1, 206 Easy Street