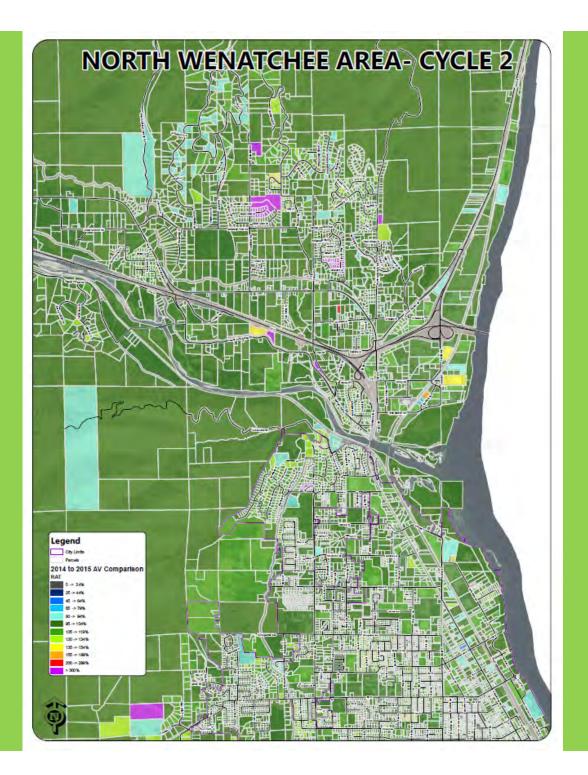

## **NORTH WENATCHEE AREA, CYCLE 2** *Chelan County Fire #1*

Deanna Walter, Chelan County Assessor

Have questions about your assessed value? Join us to learn more...

#### **Entiat & North Wenatchee**

**Tuesday, June 2, 2015 from 7 to 8 pm** Entiat Grange Hall, 14105 Kinzel Street

Wednesday, June 3, 2015 from 7 to 8 pm Chelan County Fire #1, 206 Easy Street